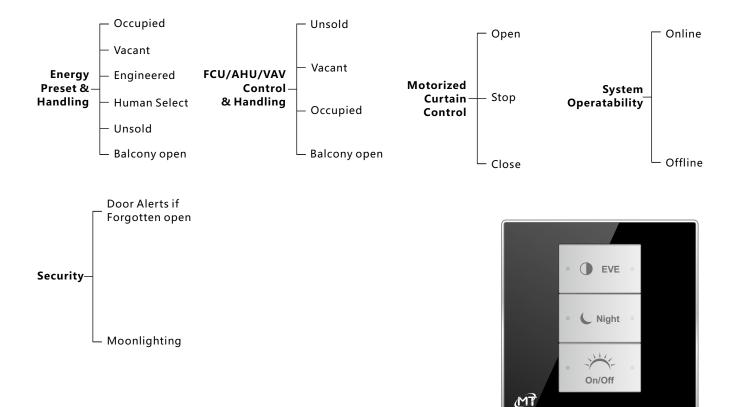

THE BEST CHOICE FOR HOTEL GRMS AUTOMATION

G4) SMART INDUSTRY CORP. USA

- (Occupancy Flag) Check & reports occupancy Status online (Vacant/Occupied)
- (Energy Smart) Built in Logic that Works Simply:
  - If no occupancy (Vacant) = energy save
  - If balcony door is open=off AC
  - If occupied = power on
- (Security) Alert at Reception Station If Guest Room Door is Forgotten Open
- (Moonlighting) Send Warning in Case any one used Room while not Sold
- (Device Monitoring) Equipment Status Watch Dog Provided Free with This Package
- (Elegance) Elegant Easy Engraved Buttons

1-6 Button Switch

1-6 Button Switch