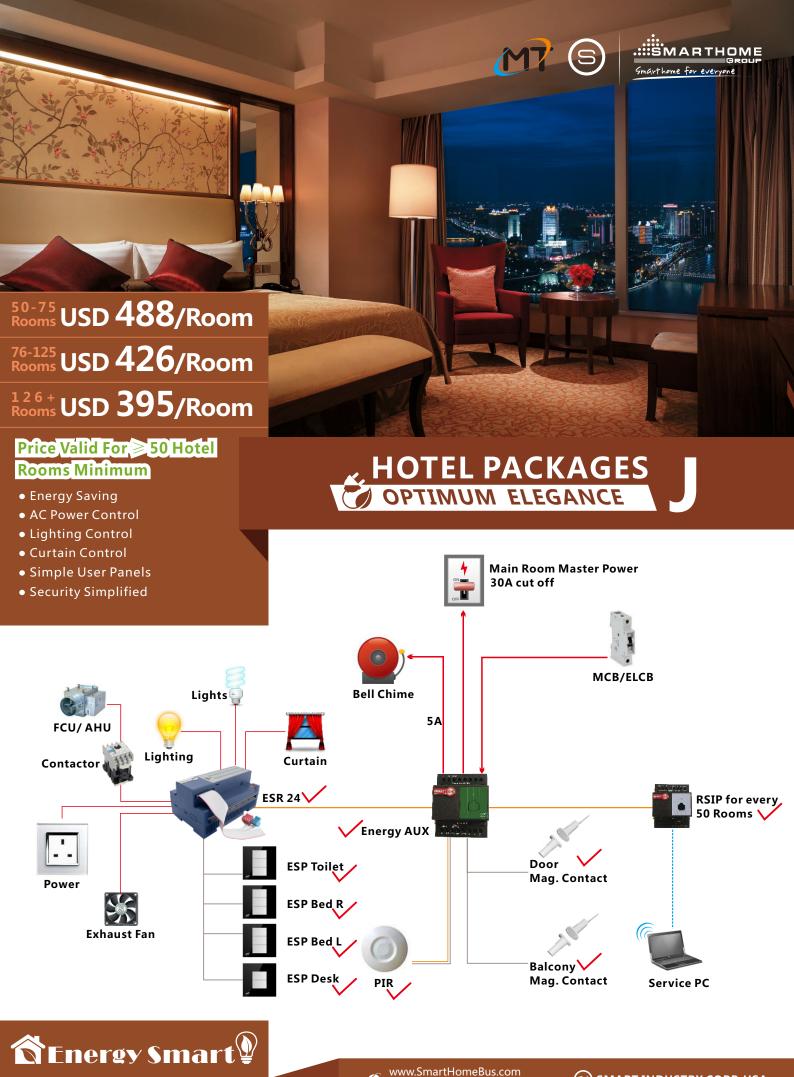

THE BEST CHOICE FOR HOTEL GRMS AUTOMATION

G4) SMART INDUSTRY CORP. USA

- (Occupancy Flag) Check & reports occupancy Status online (Vacant/Occupied)
- (Energy Smart) Built in Logic that Works Simply:
  - If no occupancy (Vacant) = energy save
  - If balcony door is open=off AC
  - If occupied = power on
- (Security) Alert at Reception Station If Guest Room Door is Forgotten Open
- (Moonlighting) Send Warning in Case any one used Room while not Sold
- (Device Monitoring) Equipment Status Watch Dog Provided Free with This Package
- (Elegance) Elegant Easy Engraved Buttons

## **Included In This Package:**

- 1 ESR 24 (Lighting, AC power, Curtain, Power Control, Exhaust)
- 1 Aux Power (Dual Power Supply 24VDC/12VDC, Smart Energy Logic, 3-Zone Dry Inputs, 2 Relays for Energy)
- 4 1-6 Button Switch Controls (Toilet, Bed R/L, Desk)
- 2 Magnetic Door / Window Contacts (Reed Switch)
- 1 Ceiling PIR Motion Detector
- 5 Connectors (4D)
- 1 Free Smart Hotel Service APP download,
- 1 Free Equipment Watch Dog SW,
- 1 Free RSIP Bridge (1 For Every 50 Rooms)